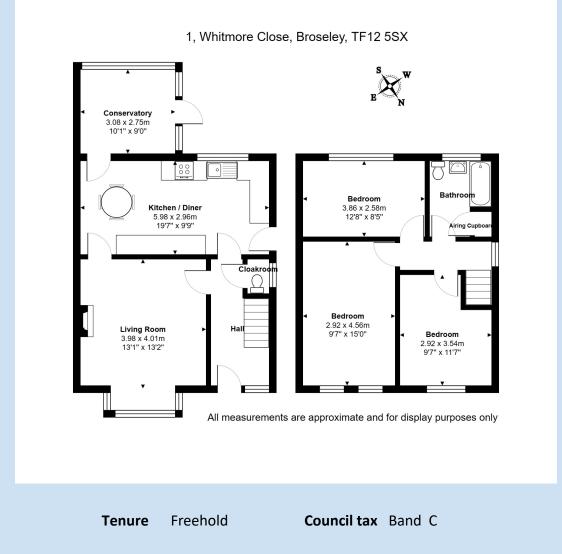

## 1 Whitmore Close, Broseley TF12 5SX

## £299,950 region

This three bedroom detached family home is nicely located in a quiet cul de sac with easy access to local amenities and schooling. The well presented accommodation includes entrance hallway with guest cloaks, spacious lounge, well proportioned kitchen/diner and a conservatory. The first floor offers three bedrooms and a family bathroom. Externally there is driveway parking, a detached garage and a low maintenance south facing garden to the rear.